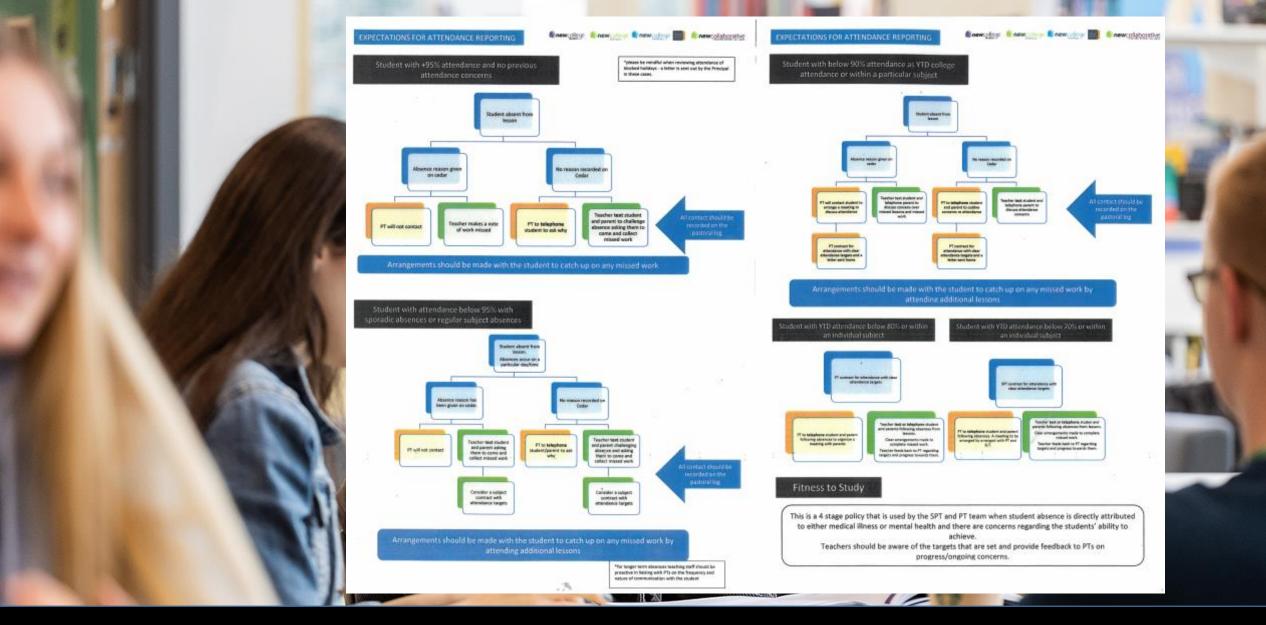

### Attendance and punctuality

### Attendance and punctuality

Reviewed at SLT meetings – strengths and concerns of:

- YTD vs this point in previous years
- Overall YTD by year group, qualification type and key group
- Subject YTD vs benchmarks
- Subject YTD by key group