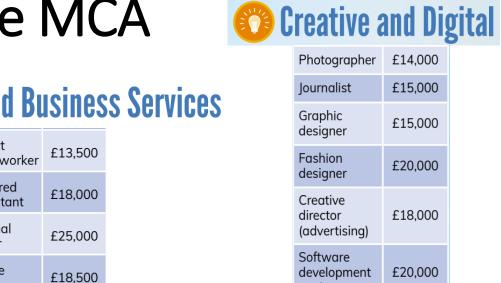

## South Yorkshire MCA

|   | Advocacy<br>worker                                                                                                                                                                                                                                                                                                                                                                                                                                                                                                                                                                                                                                                                                                                                                                                                                                                                                                                                                                                                                                                                                                                                                                                                                                                                                                                                                                                                                                                                                                                                                                                                                                                                                                                                                                                                                                                                                                                                                                                                                                                                                                                   | £17,500  |
|---|--------------------------------------------------------------------------------------------------------------------------------------------------------------------------------------------------------------------------------------------------------------------------------------------------------------------------------------------------------------------------------------------------------------------------------------------------------------------------------------------------------------------------------------------------------------------------------------------------------------------------------------------------------------------------------------------------------------------------------------------------------------------------------------------------------------------------------------------------------------------------------------------------------------------------------------------------------------------------------------------------------------------------------------------------------------------------------------------------------------------------------------------------------------------------------------------------------------------------------------------------------------------------------------------------------------------------------------------------------------------------------------------------------------------------------------------------------------------------------------------------------------------------------------------------------------------------------------------------------------------------------------------------------------------------------------------------------------------------------------------------------------------------------------------------------------------------------------------------------------------------------------------------------------------------------------------------------------------------------------------------------------------------------------------------------------------------------------------------------------------------------------|----------|
|   | Care home<br>manager                                                                                                                                                                                                                                                                                                                                                                                                                                                                                                                                                                                                                                                                                                                                                                                                                                                                                                                                                                                                                                                                                                                                                                                                                                                                                                                                                                                                                                                                                                                                                                                                                                                                                                                                                                                                                                                                                                                                                                                                                                                                                                                 | £22,000  |
|   | Therapy<br>assistant                                                                                                                                                                                                                                                                                                                                                                                                                                                                                                                                                                                                                                                                                                                                                                                                                                                                                                                                                                                                                                                                                                                                                                                                                                                                                                                                                                                                                                                                                                                                                                                                                                                                                                                                                                                                                                                                                                                                                                                                                                                                                                                 | £17, 652 |
|   | Laboratory<br>assistant                                                                                                                                                                                                                                                                                                                                                                                                                                                                                                                                                                                                                                                                                                                                                                                                                                                                                                                                                                                                                                                                                                                                                                                                                                                                                                                                                                                                                                                                                                                                                                                                                                                                                                                                                                                                                                                                                                                                                                                                                                                                                                              | £15,000  |
|   | Nurse                                                                                                                                                                                                                                                                                                                                                                                                                                                                                                                                                                                                                                                                                                                                                                                                                                                                                                                                                                                                                                                                                                                                                                                                                                                                                                                                                                                                                                                                                                                                                                                                                                                                                                                                                                                                                                                                                                                                                                                                                                                                                                                                | £24,214  |
|   | Contracts<br>manager                                                                                                                                                                                                                                                                                                                                                                                                                                                                                                                                                                                                                                                                                                                                                                                                                                                                                                                                                                                                                                                                                                                                                                                                                                                                                                                                                                                                                                                                                                                                                                                                                                                                                                                                                                                                                                                                                                                                                                                                                                                                                                                 | £26,000  |
| ł | Doctor (GP)                                                                                                                                                                                                                                                                                                                                                                                                                                                                                                                                                                                                                                                                                                                                                                                                                                                                                                                                                                                                                                                                                                                                                                                                                                                                                                                                                                                                                                                                                                                                                                                                                                                                                                                                                                                                                                                                                                                                                                                                                                                                                                                          | £37,191  |
|   | Social worker                                                                                                                                                                                                                                                                                                                                                                                                                                                                                                                                                                                                                                                                                                                                                                                                                                                                                                                                                                                                                                                                                                                                                                                                                                                                                                                                                                                                                                                                                                                                                                                                                                                                                                                                                                                                                                                                                                                                                                                                                                                                                                                        | £24,000  |
|   | Paramedic                                                                                                                                                                                                                                                                                                                                                                                                                                                                                                                                                                                                                                                                                                                                                                                                                                                                                                                                                                                                                                                                                                                                                                                                                                                                                                                                                                                                                                                                                                                                                                                                                                                                                                                                                                                                                                                                                                                                                                                                                                                                                                                            | £24,214  |
|   | Pharmacist                                                                                                                                                                                                                                                                                                                                                                                                                                                                                                                                                                                                                                                                                                                                                                                                                                                                                                                                                                                                                                                                                                                                                                                                                                                                                                                                                                                                                                                                                                                                                                                                                                                                                                                                                                                                                                                                                                                                                                                                                                                                                                                           | £30,500  |
|   | Radiographer                                                                                                                                                                                                                                                                                                                                                                                                                                                                                                                                                                                                                                                                                                                                                                                                                                                                                                                                                                                                                                                                                                                                                                                                                                                                                                                                                                                                                                                                                                                                                                                                                                                                                                                                                                                                                                                                                                                                                                                                                                                                                                                         | £24,214  |
|   | Speech<br>therapist                                                                                                                                                                                                                                                                                                                                                                                                                                                                                                                                                                                                                                                                                                                                                                                                                                                                                                                                                                                                                                                                                                                                                                                                                                                                                                                                                                                                                                                                                                                                                                                                                                                                                                                                                                                                                                                                                                                                                                                                                                                                                                                  | £24,214  |
|   |                                                                                                                                                                                                                                                                                                                                                                                                                                                                                                                                                                                                                                                                                                                                                                                                                                                                                                                                                                                                                                                                                                                                                                                                                                                                                                                                                                                                                                                                                                                                                                                                                                                                                                                                                                                                                                                                                                                                                                                                                                                                                                                                      | I+h 0 (  |
|   | <b>The and a set of the a</b> | ith & S  |
|   |                                                                                                                                                                                                                                                                                                                                                                                                                                                                                                                                                                                                                                                                                                                                                                                                                                                                                                                                                                                                                                                                                                                                                                                                                                                                                                                                                                                                                                                                                                                                                                                                                                                                                                                                                                                                                                                                                                                                                                                                                                                                                                                                      |          |

£15,000

Road

| Photographer                          | £14,000 |  |
|---------------------------------------|---------|--|
| Journalist                            | £15,000 |  |
| Graphic<br>designer                   | £15,000 |  |
| Fashion<br>designer                   | £20,000 |  |
| Creative<br>director<br>(advertising) | £18,000 |  |
| Software<br>development<br>engineer   | £20,000 |  |