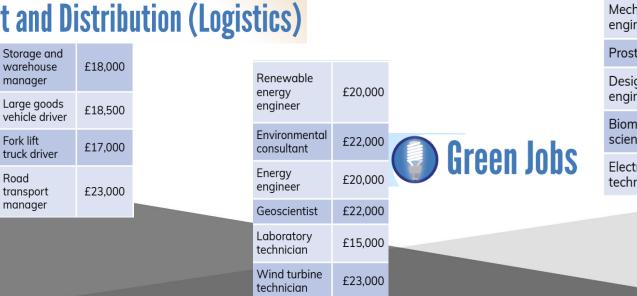

#### Advanced Manufacturing and Engineering

| Mechanical<br>engineer    | £22,000 |
|---------------------------|---------|
| Prosthetist               | £24,214 |
| Design<br>engineer        | £20,000 |
| Biomedical<br>scientist   | £24,214 |
| Electronics<br>technician | £18,000 |
|                           |         |